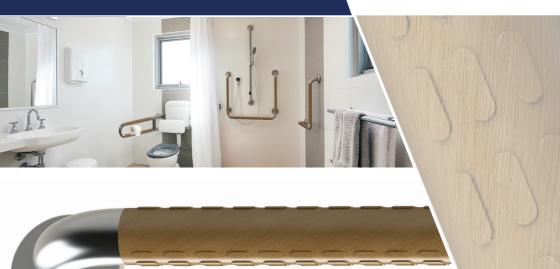

## ENSAFE Grab Rails

SAFETY GRIP NODULES & WOODGRAIN LOOK DELIVER A PREMIUM EXPERIENCE

Ensafe Grab Rails provide an improved grip with textured low slip surfaces in an aesthetically pleasing wood grain finish designed to provide optimum user safety and comfort.

## Ensafe Grab Rail systems provide an accessible bathroom solution for your home or facility.

Using advanced material and coating technology, our wood grain grab rail systems are easily seen and pleasant to touch whilst providing a domestic and warm aesthetic.

- Grab Rails meet Australian Standards.
- High contrast for ease of identification.
- Raised grip nodules create a textured low slip surface.
- Hard wearing materials ensure an enduring performance and aesthetic appeal.
- Variety of configurations available.
- Easy installation process.