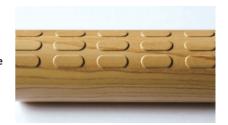

## ENSAFE Grab Rails

SAFETY GRIP NODULES & WOODGRAIN LOOK DELIVER A PREMIUM EXPERIENCE

Ensafe Grab Rails provide an improved grip with textured low slip surfaces in an aesthetically pleasing wood grain finish designed to provide optimum user safety and comfort.

- Grab Rails meet Australian Standards.
- High contrast for ease of identification.
- Raised grip nodules create a textured low slip surface.
- Hard wearing materials ensure an enduring performance and aesthetic appeal.
- Variety of configurations available.
- Easy installation process.